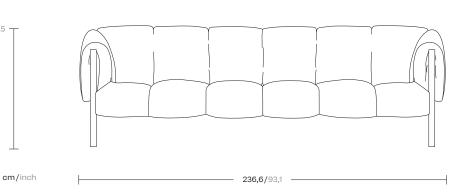

## Plumon 3 Seater sofa, by Patricia Urquiola

# kettal

### 3 Seater sofa

Designer Patricia Urquiola Collection Plumon Reference KSA800200

1/2

Plumon is based on the concept of clothing, on dressing and undressing furniture. For Plumon, Urquiola designs a light structure, on which a tailored and padded dress is 'moored', wrapped. This ribbed padding, characterized by stitching, as well as being an aesthetic figure, fulfills the comfort of the product. It is the fit that guides the aesthetics. With a few simple gestures, the dress is placed on the rigid teak structure and embraces it. An extreme ease of use that becomes a real plus for an outdoor collection.



96/37,7

**77/**25,5 –

cm/inch





### kettal

### 3 Seater sofa

Designer Patricia Urquiola Collection Plumon Reference KSA800200

#### Materials

#### Wood (Teak / Iroko)

Tonale Lino 100% Solution Dyed Acrylic, Fire retardant IMO FTP Code 2010 Part 8

Tonale Boucle 60% Solution Dyed Acrylic 40% polyester Fire retardant IMO FTP Code 2010 Part 8

#### Maintenance

Clean with mild soap using sponge or cloth. Be gentle while cleaning, do not scrub aggressively the fabric. Once cleaned please make sure you remove soap excess. In case of aggressive stains clean with diluted household bleach.

Clean stains promptly. The longer it remains, more difficult will be to remove.

Once cleaned the fabric steam iron the fabric. Just use steam, be carefull NOT placeing the iron directly in the fabric it will get damage.

### Legs Col