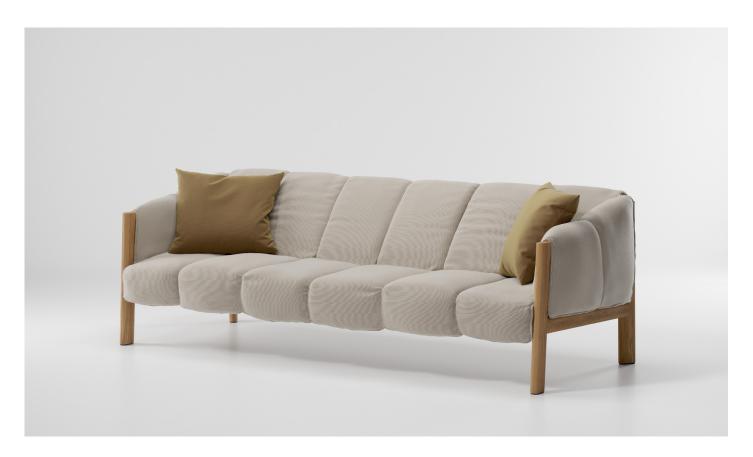

### 3 Seater sofa

Designer Patricia Urquiola Collection Plumon Reference KSA800200

1/2

Plumon is based on the concept of clothing, on dressing and undressing furniture. For Plumon, Urquiola designs a light structure, on which a tailored and padded dress is 'moored', wrapped. This ribbed padding, characterized by stitching, as well as being an aesthetic figure, fulfills the comfort of the product. It is the fit that guides the aesthetics. With a few simple gestures, the dress is placed on the rigid teak structure and embraces it. An extreme ease of use that becomes a real plus for an outdoor collection.