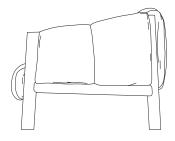

### 3 Seater sofa

Designer Patricia Urquiola Collection Plumon Reference KSA800200

1/2

Plumon is based on the concept of clothing, on dressing and undressing furniture. For Plumon, Urquiola designs a light structure, on which a tailored and padded dress is 'moored', wrapped. This ribbed padding, characterized by stitching, as well as being an aesthetic figure, fulfills the comfort of the product. It is the fit that guides the aesthetics. With a few simple gestures, the dress is placed on the rigid teak structure and embraces it. An extreme ease of use that becomes a real plus for an outdoor collection.