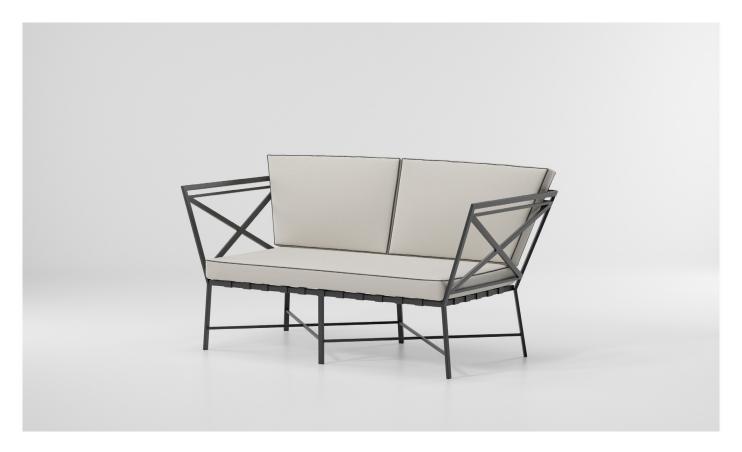

## Triconfort 1950 2 Seater sofa by Kettal Studio

### kettal

The 1950 collection combines the art of forging with 21st century technology. Once fashioned from heavy iron, the pieces are now ingeniously crafted from aluminum, a much lighter and weather-resistant material. Like any good design, their aesthetics respond to their structure. An evocation of the special triangulated constructions from which engineers and architects developed most of their civil works during the second half of the 19th century.