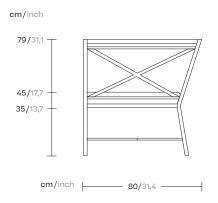

## Triconfort 1950 2 Seater sofa by Kettal Studio

### kettal

The 1950 collection combines the art of forging with 21st century technology. Once fashioned from heavy iron, the pieces are now ingeniously crafted from aluminum, a much lighter and weather-resistant material. Like any good design, their aesthetics respond to their structure. An evocation of the special triangulated constructions from which engineers and architects developed most of their civil works during the second half of the 19th century.