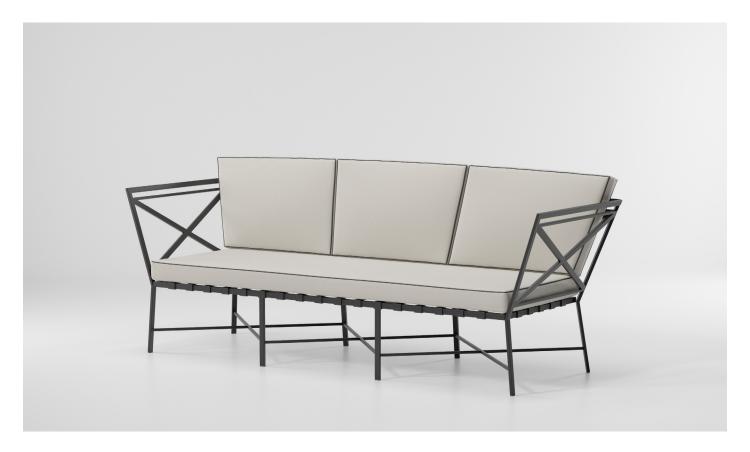

Triconfort 1950 3 Seater sofa by Kettal Studio

### kettal

The 1950 collection combines the art of forging with 21st century technology. Once fashioned from heavy iron, the pieces are now ingeniously crafted from aluminum, a much lighter and weather-resistant material. Like any good design, their aesthetics respond to their structure. An evocation of the special triangulated constructions from which engineers and architects developed most of their civil works during the second half of the 19th century.