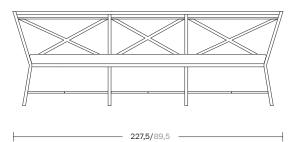

Triconfort 1950 3 Seater sofa by Kettal Studio

### kettal

The 1950 collection combines the art of forging with 21st century technology. Once fashioned from heavy iron, the pieces are now ingeniously crafted from aluminum, a much lighter and weather-resistant material. Like any good design, their aesthetics respond to their structure. An evocation of the special triangulated constructions from which engineers and architects developed most of their civil works during the second half of the 19th century.