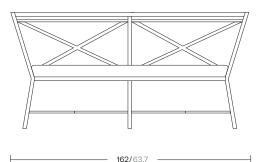

Triconfort 1950 3 Seater sofa by Kettal Studio

### kettal

The 1950 collection combines the art of forging with 21st century technology. Once fashioned from heavy iron, the pieces are now ingeniously crafted from aluminum, a much lighter and weather-resistant material. Like any good design, their aesthetics respond to their structure. An evocation of the special triangulated constructions from which engineers and architects developed most of their civil works during the second half of the 19th century.