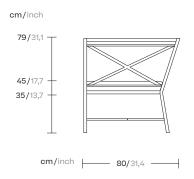

## Triconfort 1950 2 Seater sofa by Kettal Studio

### kettal

The 1950 collection combines the art of forging with 21st century technology. Once fashioned from heavy iron, the pieces are now ingeniously crafted from aluminum, a much lighter and weather-resistant material. Like any good design, their aesthetics respond to their structure. An evocation of the special triangulated constructions from which engineers and architects developed most of their civil works during the second half of the 19th century.