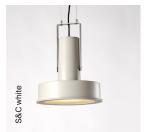

#### **General description:**

Matte aluminium injection structure with 3 colour options: S&C white, aluminium grey and dark green.

Acid-etched and tempered glass diffusor.

Circular metal canopy with power supply incorporated.