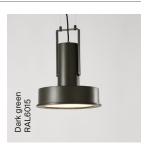

#### **Arne Domus**

Santa & Cole Team. 2015 Pendant lamps

 $\epsilon$ 

Originally designed for Santa & Cole's urban lighting catalogue and now produced by the subsidiary Urbidermis, Arne Domus is the domestic version of the traditional industrial spotlight, made according to 21st century standards. Sturdy and very efficient, it is perfectly adequate to its function. Its high resistance makes it suitable for both indoor and outdoor spaces.

Made from an aluminium body, a unique circular plate covered by an opaline diffuser hosts the LED light source. The lamp features sleek lines, geometric-inspired, and an exquisite light that makes visible the most subtle hues. Simple and colourful, it is a modest tribute to the spirit of Scandinavian design.

#### **General description:**

Matte aluminium injection structure with 3 colour options: S&C white, aluminium grey and dark green.

Acid-etched and tempered glass diffusor.

Circular metal canopy with power supply incorporated.