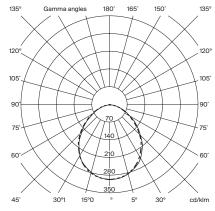

# **Technical information:**

Light source included (dimmable). COB LEDs module

Rated input wattage: 33 W Operating current: 700 mA Colour Temp.: 2.700 K

CRI: 90

Lifetime: 40.000 h Luminous flux: 1.972 lm

Built-in adjustable LED.

Suitable for dimming 1-10V. (Not included external dimmer switch 1-10V).

Energy efficiency class (E.E.C): A++... A.

Suitable for indoor and outdoor use (CE market)

Input voltage: 90 ~ 305 Vac. (50 Hz / 60 Hz).