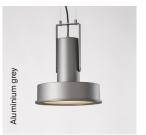

#### **General description:**

Matte aluminium injection structure with 3 colour options: S&C white, aluminium grey and dark green.

Acid-etched and tempered glass diffusor.

Circular metal canopy with power supply incorporated.