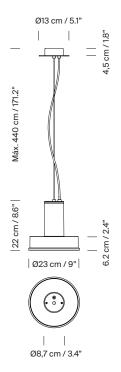

#### **General description:**

Matte aluminium injection structure with 3 colour options: S&C white, aluminium grey and dark green.

Acid-etched and tempered glass diffusor.

Circular metal canopy with power supply incorporated.

Suitable for indoor and outdoor use (CE market).

Electric cable length: 4 m / 157.5"

Suitable for Junction Box (UL market).

# Approximate weight (unpacked):

6,2 kg / 13.6 lb