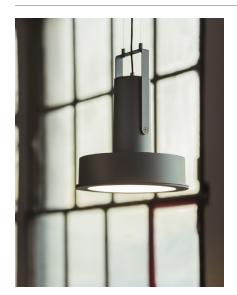

#### **Arne Domus**

Santa & Cole Team. 2015 Pendant lamps

 $\epsilon$ 

Originally designed for Santa & Cole's urban lighting catalogue and now produced by the subsidiary Urbidermis, Arne Domus is the domestic version of the traditional industrial spotlight, made according to 21st century standards. Sturdy and very efficient, it is perfectly adequate to its function. Its high resistance makes it suitable for both indoor and outdoor spaces.

Made from an aluminium body, a unique circular plate covered by an opaline diffuser hosts the LED light source. The lamp features sleek lines, geometric-inspired, and an exquisite light that makes visible the most subtle hues. Simple and colourful, it is a modest tribute to the spirit of Scandinavian design.

#### **General description:**

Matte aluminium injection structure with 3 colour options: S&C white, aluminium grey and dark green.

Acid-etched and tempered glass diffusor.

Circular metal canopy with power supply incorporated.