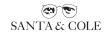

The BC1 wall lamp has a pivoting metal consisting of an angled tube that feeds the cable downwards to the nearest socket. The arm has a beech handle at the bottom end to adjust the shade according to the light intensity needed.

# Model A: BC1 Ø12 cm / 4.7"