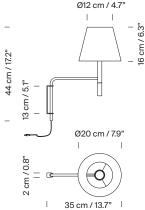

The BC2 wall lamp has a fixed arm with a straight transition from the vertical arm which is completed with a beech wood finial, joining it to the wall and hiding the socket.

The BC3 wall lamp has a pivoting metal arm consisting of an angled tube that fits into a metal bracket, hiding the wall socket.

# Model B: BC2