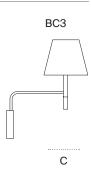

The BC2 wall lamp has a fixed arm with a straight transition from the vertical arm which is completed with a beech wood finial, joining it to the wall and hiding the socket.

The BC3 wall lamp has a pivoting metal arm consisting of an angled tube that fits into a metal bracket, hiding the wall socket.

## Model C: BC3