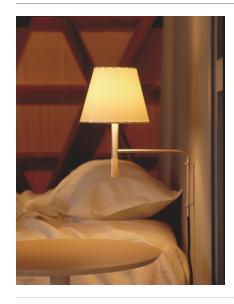

This versatile series of wall lamps is adaptable to the needs of any space as it features a variety of finishes and well-sized lampshades available in three styles: ribbon, linen or stitched cardboard.

The BC1 wall lamp has a pivoting metal consisting of an angled tube that feeds the cable downwards to the nearest socket. The arm has a beech handle at the bottom end to adjust the shade according to the light intensity needed.