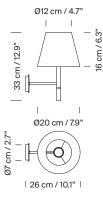

The BC2 wall lamp has a fixed arm with a straight transition from the vertical arm which is completed with a beech wood finial, joining it to the wall and hiding the socket.

The BC3 wall lamp has a pivoting metal arm consisting of an angled tube that fits into a metal bracket, hiding the wall socket.

## Model C: BC3