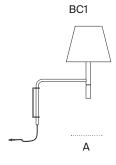

The BC1 wall lamp has a pivoting metal consisting of an angled tube that feeds the cable downwards to the nearest socket. The arm has a beech handle at the bottom end to adjust the shade according to the light intensity needed.

# Model A: BC1 Ø12 cm / 4.7"