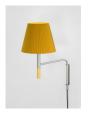

# General description:

Structure satin nickel and beech wood handle.

BC1: Moveable arm with plug. Dimmer included.

BC2: Moveable arm

Shade available in 7 finishes: Stitched beige parchment; natural, red-amber or black ribbon and terracotta, mustard or green Raw Color ribbon.