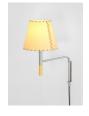

The BC1 wall lamp has a pivoting metal consisting of an angled tube that feeds the cable downwards to the nearest socket. The arm has a beech handle at the bottom end to adjust the shade according to the light intensity needed.

# General description:

Structure satin nickel and beech wood handle.

BC1: Moveable arm with plug. Dimmer included.

BC2: Moveable arm

Shade available in 7 finishes: Stitched beige parchment; natural, red-amber or black ribbon and terracotta, mustard or green Raw Color ribbon.