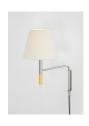

The BC2 wall lamp has a fixed arm with a straight transition from the vertical arm which is completed with a beech wood finial, joining it to the wall and hiding the socket.

The BC3 wall lamp has a pivoting metal arm consisting of an angled tube that fits into a metal bracket, hiding the wall socket.

# General description:

Structure satin nickel and beech wood handle.

BC1: Moveable arm with plug. Dimmer included.

BC2: Moveable arm

Shade available in 7 finishes: Stitched beige parchment; natural, red-amber or black ribbon and terracotta, mustard or green Raw Color ribbon.