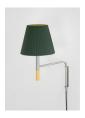

The BC2 wall lamp has a fixed arm with a straight transition from the vertical arm which is completed with a beech wood finial, joining it to the wall and hiding the socket.

The BC3 wall lamp has a pivoting metal arm consisting of an angled tube that fits into a metal bracket, hiding the wall socket.

# General description:

Structure satin nickel and beech wood handle.

BC1: Moveable arm with plug. Dimmer included.

BC2: Moveable arm

Shade available in 7 finishes: Stitched beige parchment; natural, red-amber or black ribbon and terracotta, mustard or green Raw Color ribbon.