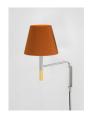

# General description:

Structure satin nickel and beech wood handle.

BC1: Moveable arm with plug. Dimmer included.

BC2: Moveable arm

Shade available in 7 finishes: Stitched beige parchment; natural, red-amber or black ribbon and terracotta, mustard or green Raw Color ribbon.