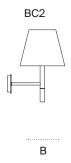

The BC2 wall lamp has a fixed arm with a straight transition from the vertical arm which is completed with a beech wood finial, joining it to the wall and hiding the socket.

The BC3 wall lamp has a pivoting metal arm consisting of an angled tube that fits into a metal bracket, hiding the wall socket.

# Model B: BC2