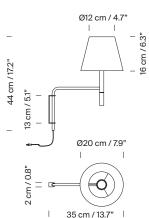

The BC1 wall lamp has a pivoting metal consisting of an angled tube that feeds the cable downwards to the nearest socket. The arm has a beech handle at the bottom end to adjust the shade according to the light intensity needed.

# Model A: BC1 Ø12 cm / 4.7"