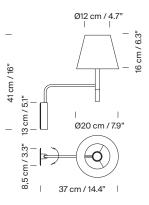

The BC2 wall lamp has a fixed arm with a straight transition from the vertical arm which is completed with a beech wood finial, joining it to the wall and hiding the socket.

The BC3 wall lamp has a pivoting metal arm consisting of an angled tube that fits into a metal bracket, hiding the wall socket.

## Model C: BC3