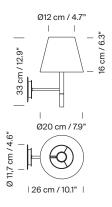

The BC2 wall lamp has a fixed arm with a straight transition from the vertical arm which is completed with a beech wood finial, joining it to the wall and hiding the socket.

The BC3 wall lamp has a pivoting metal arm consisting of an angled tube that fits into a metal bracket, hiding the wall socket.

# Model B: BC2