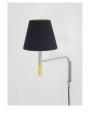

The BC1 wall lamp has a pivoting metal consisting of an angled tube that feeds the cable downwards to the nearest socket. The arm has a beech handle at the bottom end to adjust the shade according to the light intensity needed.

# General description:

Structure satin nickel and beech wood handle.

BC1: Moveable arm with plug. Dimmer included.

BC2: Moveable arm

Shade available in 7 finishes: Stitched beige parchment; natural, red-amber or black ribbon and terracotta, mustard or green Raw Color ribbon.