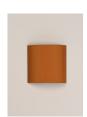

#### Comodín

Santa & Cole Team. 1994 Wall lamp

В

Α

 $\epsilon$ 

A minimalist square or rectangular wall lamp with an arched ribbon or parchment shade that prevents the light source from being directly in view from the side. In the 1980s, Santa & Cole championed the revival of natural materials such as wood, paperboard or ribbons, as an alternative to the cold light of halogen bulbs. The aesthetics put forth challenged the dominant fashion at the time, as it supported a warmer modernity that valued craftsmanship.

Each ribboned shade is handcrafted. In our search for the perfect hues, we collaborated with the studio Raw Color in Eindhoven (Holland) to create new ribbons. Each woven from three distinct yarns that created new colours: terracotta, mustard yellow and forest green. The three basic colours in the ribbon collection, natural white, amber red and black (available since 1994) complete the range of six colours available. The hand-stitched parchment version portrays the way Santa & Cole promotes warm lighting through natural materials.

#### **General description:**

Chrome-plated structure.

Shade available in 7 finishes: Stitched beige parchment; natural, red-amber or black ribbon and terracotta, mustard or green Raw Color ribbon. Suitable for Outlet Box (UL market).

### Model A: Comodín cuadrado

Model B: Comodín rectangular