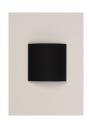

Each ribboned shade is handcrafted. In our search for the perfect hues, we collaborated with the studio Raw Color in Eindhoven (Holland) to create new ribbons. Each woven from three distinct yarns that created new colours: terracotta, mustard yellow and forest green. The three basic colours in the ribbon collection, natural white, amber red and black (available since 1994) complete the range of six colours available. The hand-stitched parchment version portrays the way Santa & Cole promotes warm lighting through natural materials.

#### **General description:**

Chrome-plated structure.

Shade available in 7 finishes: Stitched beige parchment; natural, red-amber or black ribbon and terracotta, mustard or green Raw Color ribbon. Suitable for Outlet Box (UL market).