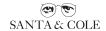

#### Comodín

Santa & Cole Team. 1994 Wall lamp

В

Α

 $\epsilon$ 

A minimalist square or rectangular wall lamp with an arched ribbon or parchment shade that prevents the light source from being directly in view from the side. In the 1980s, Santa & Cole championed the revival of natural materials such as wood, paperboard or ribbons, as an alternative to the cold light of halogen bulbs. The aesthetics put forth challenged the dominant fashion at the time, as it supported a warmer modernity that valued craftsmanship.

Each ribboned shade is handcrafted. In our search for the perfect hues, we collaborated with the studio Raw Color in Eindhoven (Holland) to create new ribbons. Each woven from three distinct yarns that created new colours: terracotta, mustard yellow and forest green. The three basic colours in the ribbon collection, natural white, amber red and black (available since 1994) complete the range of six colours available. The hand-stitched parchment version portrays the way Santa & Cole promotes warm lighting through natural materials.