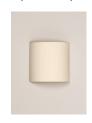

#### Comodín

Santa & Cole Team. 1994 Wall lamp

В

Α

 $\epsilon$ 

A minimalist square or rectangular wall lamp with an arched ribbon or parchment shade that prevents the light source from being directly in view from the side. In the 1980s, Santa & Cole championed the revival of natural materials such as wood, paperboard or ribbons, as an alternative to the cold light of halogen bulbs. The aesthetics put forth challenged the dominant fashion at the time, as it supported a warmer modernity that valued craftsmanship.

#### **General description:**

Chrome-plated structure.

Shade available in 7 finishes: Stitched beige parchment; natural, red-amber or black ribbon and terracotta, mustard or green Raw Color ribbon. Suitable for Outlet Box (UL market).