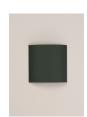

#### Comodín

Santa & Cole Team. 1994 Wall lamp

В

Α

 $\epsilon$ 

A minimalist square or rectangular wall lamp with an arched ribbon or parchment shade that prevents the light source from being directly in view from the side. In the 1980s, Santa & Cole championed the revival of natural materials such as wood, paperboard or ribbons, as an alternative to the cold light of halogen bulbs. The aesthetics put forth challenged the dominant fashion at the time, as it supported a warmer modernity that valued craftsmanship.

Each ribboned shade is handcrafted. In our search for the perfect hues, we collaborated with the studio Raw Color in Eindhoven (Holland) to create new ribbons. Each woven from three distinct yarns that created new colours: terracotta, mustard yellow and forest green. The three basic colours in the ribbon collection, natural white, amber red and black (available since 1994) complete the range of six colours available. The hand-stitched parchment version portrays the way Santa & Cole promotes warm lighting through natural materials.

#### **General description:**

Chrome-plated structure.

Shade available in 7 finishes: Stitched beige parchment; natural, red-amber or black ribbon and terracotta, mustard or green Raw Color ribbon. Suitable for Outlet Box (UL market).

### Model A: Comodín cuadrado

Model B: Comodín rectangular