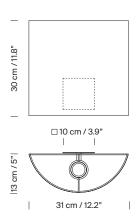

uded (CE market): LED bulb: 4,5 W / 470 Im / 2700K /  $A^{++}$  (subject to updates in LED technology). E27 - E26 / Max. hgt. 105 mm / 4.1" / Max. power 60 W

Compatible with bulbs of the Energy efficiency class (E.E.C): A<sup>++</sup>... E. Suitable only for indoor use.

Always use the light source recommended or equivalent.

Input voltage: 100, 120, 230 Vac. (50 Hz / 60 Hz). According to destination

# Comodín

Santa & Cole Team. 1994 Wall lamp



# Regulations:

UNE-EN 60598 UNE-EN 55015 UNE-EN 60529

Dry location only UL-1598 E-353545

# Maintenance:

Clean with a smooth cloth. Do not use ammonia, solvents or abrasive cleaning products.

#### Others:

The lamp is delivered in different packages.

The assembly instructions are delivered with the product.

### Model A: Comodín cuadrado



Model B: Comodín rectangular