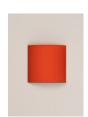

Each ribboned shade is handcrafted. In our search for the perfect hues, we collaborated with the studio Raw Color in Eindhoven (Holland) to create new ribbons. Each woven from three distinct yarns that created new colours: terracotta, mustard yellow and forest green. The three basic colours in the ribbon collection, natural white, amber red and black (available since 1994) complete the range of six colours available. The hand-stitched parchment version portrays the way Santa & Cole promotes warm lighting through natural materials.

#### **General description:**

Chrome-plated structure.

Shade available in 7 finishes: Stitched beige parchment; natural, red-amber or black ribbon and terracotta, mustard or green Raw Color ribbon. Suitable for Outlet Box (UL market).