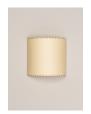

#### Comodín

Santa & Cole Team. 1994 Wall lamp

В

Α

 $\epsilon$ 

A minimalist square or rectangular wall lamp with an arched ribbon or parchment shade that prevents the light source from being directly in view from the side. In the 1980s, Santa & Cole championed the revival of natural materials such as wood, paperboard or ribbons, as an alternative to the cold light of halogen bulbs. The aesthetics put forth challenged the dominant fashion at the time, as it supported a warmer modernity that valued craftsmanship.

#### **General description:**

Chrome-plated structure.

Shade available in 7 finishes: Stitched beige parchment; natural, red-amber or black ribbon and terracotta, mustard or green Raw Color ribbon. Suitable for Outlet Box (UL market).