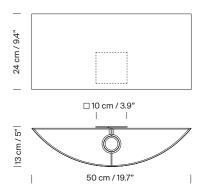

#### Comodín

Santa & Cole Team. 1994 Wall lamp

В

Α

 $\epsilon$ 

A minimalist square or rectangular wall lamp with an arched ribbon or parchment shade that prevents the light source from being directly in view from the side. In the 1980s, Santa & Cole championed the revival of natural materials such as wood, paperboard or ribbons, as an alternative to the cold light of halogen bulbs. The aesthetics put forth challenged the dominant fashion at the time, as it supported a warmer modernity that valued craftsmanship.

# Comodín

Santa & Cole Team. 1994 Wall lamp

### Model A: Comodín cuadrado

Model B: Comodín rectangular