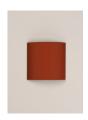

Each ribboned shade is handcrafted. In our search for the perfect hues, we collaborated with the studio Raw Color in Eindhoven (Holland) to create new ribbons. Each woven from three distinct yarns that created new colours: terracotta, mustard yellow and forest green. The three basic colours in the ribbon collection, natural white, amber red and black (available since 1994) complete the range of six colours available. The hand-stitched parchment version portrays the way Santa & Cole promotes warm lighting through natural materials.

#### **General description:**

Chrome-plated structure.

Shade available in 7 finishes: Stitched beige parchment; natural, red-amber or black ribbon and terracotta, mustard or green Raw Color ribbon. Suitable for Outlet Box (UL market).