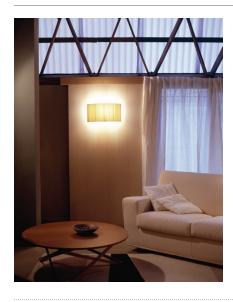

#### Comodín

Santa & Cole Team. 1994 Wall lamp



В





Α

 $\epsilon$ 





A minimalist square or rectangular wall lamp with an arched ribbon or parchment shade that prevents the light source from being directly in view from the side. In the 1980s, Santa & Cole championed the revival of natural materials such as wood, paperboard or ribbons, as an alternative to the cold light of halogen bulbs. The aesthetics put forth challenged the dominant fashion at the time, as it supported a warmer modernity that valued craftsmanship.

Each ribboned shade is handcrafted. In our search for the perfect hues, we collaborated with the studio Raw Color in Eindhoven (Holland) to create new ribbons. Each woven from three distinct yarns that created new colours: terracotta, mustard yellow and forest green. The three basic colours in the ribbon collection, na