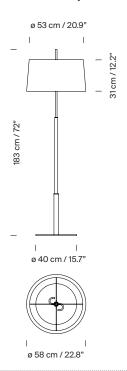

## **General description:**

Metal structure with shiny gold or satin nickel finish.

(A) Diana: white linen lampshade with translucent white parchment upper diffuser or black linen lampshade with stone parchment upper diffuser.

(B) Diana mayor: white or black linen lampshade no upper diffuser.

\*Upper diffuser for energy saving bulbs only.

Electric cable length:

(A) Diana: 3 m / 117"

(B) Diana Mayor: 2,5 m / 97.5"

# Approximate weight (unpacked):

(A) Diana 9,6 kg / 21.1 lb

(B) Diana Mayor: 12,5 kg / 27.5 lb