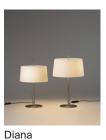

#### Diana

Federico Correa, Alfonso Milá, Miguel Milá. 1995 Floor lamps

The Diana lamp is slender, sturdy and well-defined. Inspired by the table models, these floor lamps, Diana and Diana Mayor, retain the grace and definition that characterises the whole family. The lamp is balanced by a wide metal base, completed with a slightly conical white linen shade. Two bulbs are arranged such as to provide lighting without creating shadows. The Diana effortlessly combines a classic air with a modern design, both at home and at the office.

In keeping with the calling of their designers, all floor and table versions of the Diana series have a timeless quality.