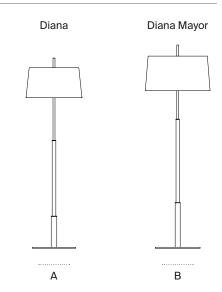

## **General description:**

Metal structure with shiny gold or satin nickel finish.

(A) Diana: white linen lampshade with translucent white parchment upper diffuser or black linen lampshade with stone parchment upper diffuser.

(B) Diana mayor: white or black linen lampshade no upper diffuser.

\*Upper diffuser for energy saving bulbs only.

Electric cable length:

(A) Diana: 3 m / 117"

(B) Diana Mayor: 2,5 m / 97.5"

### Model A: Diana

## Model B: Diana Mayor