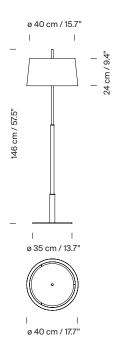

#### Diana

Federico Correa, Alfonso Milá, Miguel Milá. 1995 Floor lamps

The Diana lamp is slender, sturdy and well-defined. Inspired by the table models, these floor lamps, Diana and Diana Mayor, retain the grace and definition that characterises the whole family. The lamp is balanced by a wide metal base, completed with a slightly conical white linen shade. Two bulbs are arranged such as to provide lighting without creating shadows. The Diana effortlessly combines a classic air with a modern design, both at home and at the office.

## **General description:**

Metal structure with shiny gold or satin nickel finish.

(A) Diana: white linen lampshade with translucent white parchment upper diffuser or black linen lampshade with stone parchment upper diffuser.

(B) Diana mayor: white or black linen lampshade no upper diffuser.

\*Upper diffuser for energy saving bulbs only.

Electric cable length:

(A) Diana: 3 m / 117"

(B) Diana Mayor: 2,5 m / 97.5"

# Approximate weight (unpacked):

(A) Diana 9,6 kg / 21.1 lb

(B) Diana Mayor: 12,5 kg / 27.5 lb