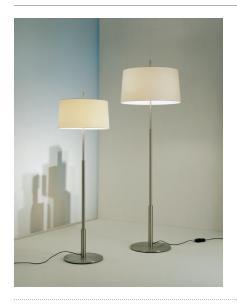

#### Diana

Federico Correa, Alfonso Milá, Miguel Milá. 1995 Floor lamps

The Diana lamp is slender, sturdy and well-defined. Inspired by the table models, these floor lamps, Diana and Diana Mayor, retain the grace and definition that characterises the whole family. The lamp is balanced by a wide metal base, completed with a slightly conical white linen shade. Two bulbs are arranged such as to provide lighting without creating shadows. The Diana effortlessly combines a classic air with a modern design, both at home and at the office.

## **General description:**

Metal structure with shiny gold or satin nickel finish.

(A) Diana: white linen lampshade with translucent white parchment upper diffuser or black linen lampshade with stone parchment upper diffuser.

(B) Diana mayor: white or black linen lampshade no upper diffuser.

\*Upper diffuser for energy saving bulbs only.

Electric cable length:

(A) Diana: 3 m / 117"

(B) Diana Mayor: 2,5 m / 97.5"