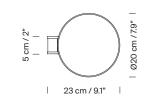

### **General description:**

Beech or walnut wood structure.

Lampshade in white (optional upper diffuser in white translucent methacrylate - for energy saving bulbs only) or beige parchment. Available in two versions: TMM corto (with plug: the light is switched on/off by pulling lightly on the cable or by direct connection to the wall) and TMM largo.

## Model B: TMM largo