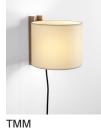

#### **TMM** Miguel Milá. 1964 Wall lamp

 $\epsilon$ 

The TMM wall lamp is part of Miguel Milá's collection for TRAMO, the company he founded to produce his own work in post-war Spain. He was starting off in a profession that he would later go on to master. He was a pre-industrial designer seeking convenient solutions with the technology available. Milá's words, like his pieces, have an incredible depth that lies beneath their simplicity.

The TMM series wall lights consist of a simple beech or walnut wood channel with a cardboard shade.

Miguel Milá offers a brilliant lesson of good taste and minimalism in an an exquisite demonstration of formal serenity and functional efficiency.

### **General description:**

Beech or walnut wood structure.

Lampshade in white (optional upper diffuser in white translucent methacrylate - for energy saving bulbs only) or beige parchment. Available in two versions: TMM corto (with plug: the light is switched on/off by pulling lightly on the cable or by direct connection to the wall) and TMM largo.