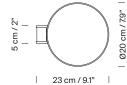

### **General description:**

Beech or walnut wood structure.

Lampshade in white (optional upper diffuser in white translucent methacrylate - for energy saving bulbs only) or beige parchment. Available in two versions: TMM corto (with plug: the light is switched on/off by pulling lightly on the cable or by direct connection to the wall) and TMM largo.

## Model B: TMM largo