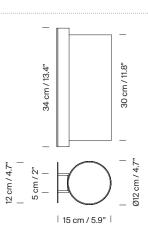

### **General description:**

Beech or walnut wood structure.

Lampshade in white (optional upper diffuser in white translucent methacrylate - for energy saving bulbs only) or beige parchment. Available in two versions: TMM corto (with plug: the light is switched on/off by pulling lightly on the cable or by direct connection to the wall) and TMM largo.

## Approximate weight (unpacked):

(A): 1,2 kg / 2.6 lb (B): 2,6 kg / 5.7 lb

## **Technical information:**

Light source included (CE market): LED bulb:  $4,5 \text{ W} / 470 \text{ Im} / 2700 \text{ K} / A^{++}$  (subject to updates in LED technology). E27 - E26 / Max. hgt. 105 mm / 4.1" / Max. power 60 W