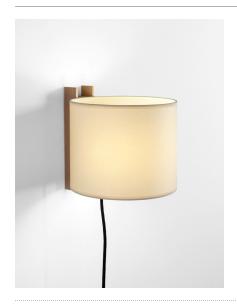

#### **TMM** Miguel Milá. 1964 Wall lamp

 $\epsilon$ 

The TMM wall lamp is part of Miguel Milá's collection for TRAMO, the company he founded to produce his own work in post-war Spain. He was starting off in a profession that he would later go on to master. He was a pre-industrial designer seeking convenient solutions with the technology available. Milá's words, like his pieces, have an incredible depth that lies beneath their simplicity.

The TMM series wall lights consist of a simple beech or walnut wood channel with a cardboard shade.

Miguel Milá offers a brilliant lesson of good taste and minimalism in an an exquisite demonstration of formal serenity and functional efficiency.

### **General description:**

Beech or walnut wood structure.

Lampshade in white (optional upper diffuser in white translucent methacrylate - for energy saving bulbs only) or beige parchment. Available in two versions: TMM corto (with plug: the light is switched on/off by pulling lightly on the cable or by direct connection to the wall) and TMM largo.