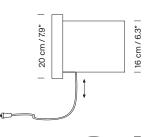

### **General description:**

Beech or walnut wood structure.

Lampshade in white (optional upper diffuser in white translucent methacrylate - for energy saving bulbs only) or beige parchment. Available in two versions: TMM corto (with plug: the light is switched on/off by pulling lightly on the cable or by direct connection to the wall) and TMM largo.

#### Model A: TMM corto

Direct connection to the wal

## With plug