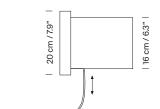

### **General description:**

Beech or walnut wood structure.

Lampshade in white (optional upper diffuser in white translucent methacrylate - for energy saving bulbs only) or beige parchment. Available in two versions: TMM corto (with plug: the light is switched on/off by pulling lightly on the cable or by direct connection to the wall) and TMM largo.

#### Model A: TMM corto

Direct connection to the wal

## With plug