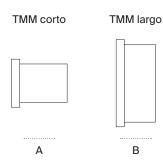

### **General description:**

Beech or walnut wood structure.

Lampshade in white (optional upper diffuser in white translucent methacrylate - for energy saving bulbs only) or beige parchment. Available in two versions: TMM corto (with plug: the light is switched on/off by pulling lightly on the cable or by direct connection to the wall) and TMM largo.

## Approximate weight (unpacked):

(A): 1,2 kg / 2.6 lb (B): 2,6 kg / 5.7 lb

#### Model A: TMM corto

Direct connection to the wal

## With plug

## Model B: TMM largo