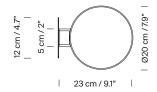

### **General description:**

Beech or walnut wood structure.

Lampshade in white (optional upper diffuser in white translucent methacrylate - for energy saving bulbs only) or beige parchment. Available in two versions: TMM corto (with plug: the light is switched on/off by pulling lightly on the cable or by direct connection to the wall) and TMM largo.

## Model B: TMM largo