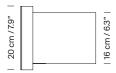

### **General description:**

Beech or walnut wood structure.

Lampshade in white (optional upper diffuser in white translucent methacrylate - for energy saving bulbs only) or beige parchment. Available in two versions: TMM corto (with plug: the light is switched on/off by pulling lightly on the cable or by direct connection to the wall) and TMM largo.

## Approximate weight (unpacked):

(A): 1,2 kg / 2.6 lb (B): 2,6 kg / 5.7 lb