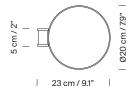

### **General description:**

Beech or walnut wood structure.

Lampshade in white (optional upper diffuser in white translucent methacrylate - for energy saving bulbs only) or beige parchment. Available in two versions: TMM corto (with plug: the light is switched on/off by pulling lightly on the cable or by direct connection to the wall) and TMM largo.

## Approximate weight (unpacked):

(A): 1,2 kg / 2.6 lb (B): 2,6 kg / 5.7 lb