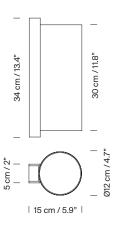

### **General description:**

Beech or walnut wood structure.

Lampshade in white (optional upper diffuser in white translucent methacrylate - for energy saving bulbs only) or beige parchment. Available in two versions: TMM corto (with plug: the light is switched on/off by pulling lightly on the cable or by direct connection to the wall) and TMM largo.

## Model B: TMM largo