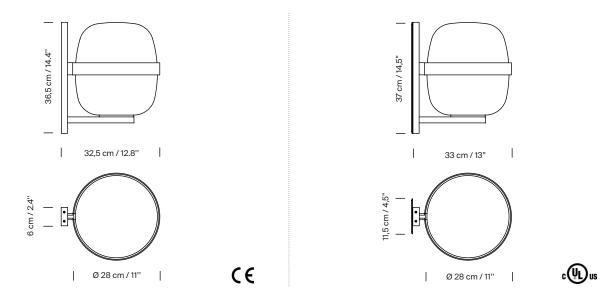

hgt. 130 mm / 5.1"

Compatible with bulbs of the Energy efficiency class (E.E.C): A<sup>++</sup>... E. Suitable for indoor and outdoor use. Always use the light source recommended or equivalent.

Input voltage: 100, 120, 230 Vac. (50 Hz / 60 Hz). According to destination

#### **Regulations:**

CE UNE-EN 60598 UNE-EN 55015 UNE-EN 60529 UL Dry and damp location UL-1598 E-353545

#### Maintenance:

Clean with a smooth cloth. Do not use ammonia, solvents or abrasive cleaning products.

# **Others:**

The lamp is delivered in one package. The assembly instructions are delivered with the product.

The technical information provided by Santa & Cole may be modified at any time without prior notice. We protect intellectual property, info@santacole.com / +34 938 619 100 / santacole.com

# Modelo:



#### **Collection:** Table lamps



Cesta

Pendant lamps



Globo Cesta



Cestita

Globo Cestita





Wall lamps (Outdoor)



Wally Cesta



Wally Cestita





Cestita Metálica

# Outdoor lamps



Cesta exterior



Cestita Alubat