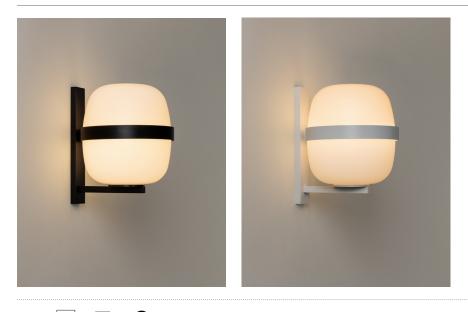

CC [P] CO CO Dry and Damp locations

The Cesta family includes its wall versions, Wally Cestita and Wally Cesta, characterised by the globe as a light diffuser and a metallic structure available in black or white. Wally Cesta is the recent incorporation that comes in larger dimensions created to adapt larger spaces and outdoor

#### **General description:**

Metallic structure finished in black or matte white. White opal polyehtylene lampshade. Suitable for Outlet Box (UL market).