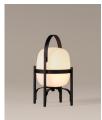

CC [P] CO CO Dry and Damp locations

The Cesta family includes its wall versions, Wally Cestita and Wally Cesta, characterised by the globe as a light diffuser and a metallic structure available in black or white. Wally Cesta is the recent incorporation that comes in larger dimensions created to adapt larger spaces and outdoor

#### **General description:**

Metallic structure finished in black or matte white. White opal polyehtylene lampshade. Suitable for Outlet Box (UL market).