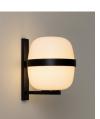

CC [P] CO CO Dry and Damp locations

The Cesta family includes its wall versions, Wally Cestita and Wally Cesta, characterised by the globe as a light diffuser and a metallic structure available in black or white. Wally Cesta is the recent incorporation that comes in larger dimensions created to adapt larger spaces and outdoor