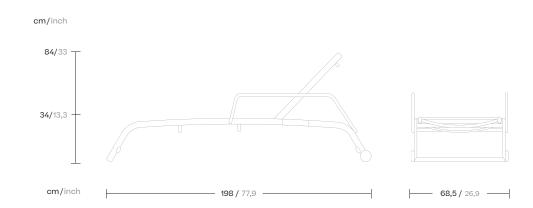

Basics
Duo deckchair
wheels & arms
by Kettal Studio

## kettal

Designer Kettal Studio Collection Triconfort Basics Reference KS8100400

2/3

Designer Kettal Studio Collection Triconfort Basics Reference KS8100400

3/3