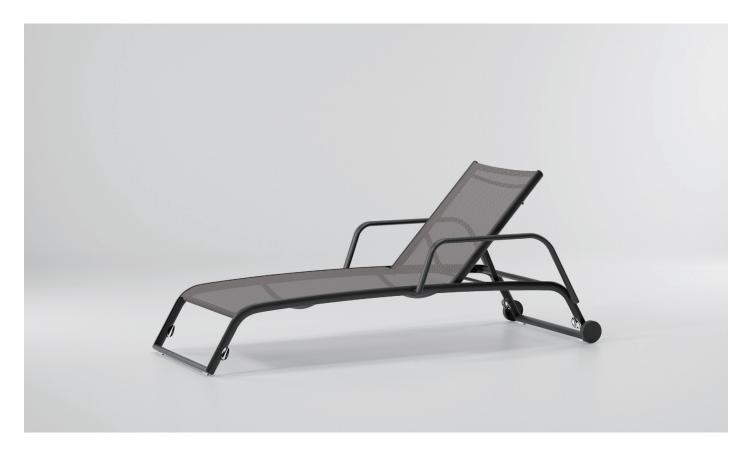

Basics
Duo deckchair
wheels & arms
by Kettal Studio

# kettal

This design comes from the traditional chairs made of bulrush (Enea) this universal design is very common in different parts of the world: from Mediterranean areas until places in north of Europe.

Throughout the years many updates designs have been made: wood, plastic. Triconfort enea it's an outdoor version made in aluminium with synthetic fibers.

#### Other Characteristics

Stackable 4u.

Wheels