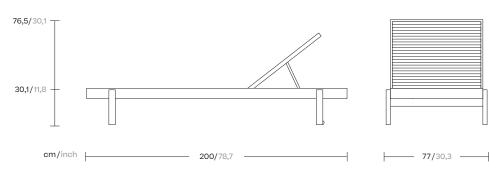

## Stackable deckchair

| Designer      |  |
|---------------|--|
| Kettal Studio |  |

Reference KS7201400

1/2

Its particularly low, elegant profile is reminiscent of American modernism. Designed for any environment, its light, simple shape fits in with other furniture in open and fluid settings. An evolution of tradition, its solid wood frame contrasts with the quilted cushion, made from soft fabric, that resists all types of weather.