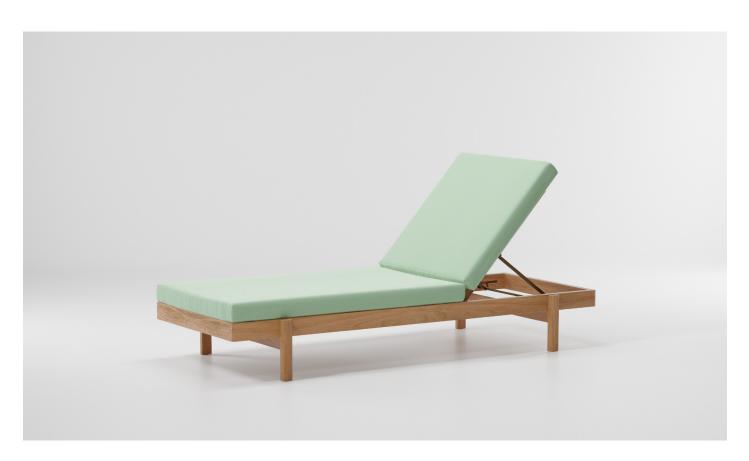

## Stackable deckchair

| Designer      |  |
|---------------|--|
| Kettal Studio |  |

Reference KS7201400

1/2

Its particularly low, elegant profile is reminiscent of American modernism. Designed for any environment, its light, simple shape fits in with other furniture in open and fluid settings. An evolution of tradition, its solid wood frame contrasts with the quilted cushion, made from soft fabric, that resists all types of weather.