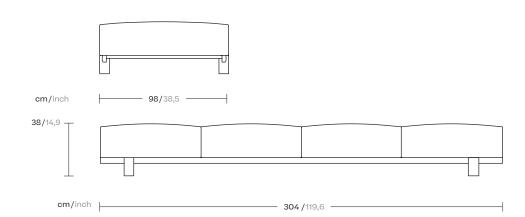

Molo
Bench 4 seater
by Rodolfo Dordoni

This is an example of a modular sofa in its purest form. Its orthogonal geometry is based on a rectangular modularity design, which means it can be easily adapted to suit any situation and optimise the space in which it sits.

Molo Bench 3 seater by Rodolfo Dordoni

Collection Molo Reference GKS421800

1/4

This is an example of a modular sofa in its purest form. Its orthogonal geometry is based on a rectangular modularity design, which means it can be easily adapted to suit any situation and optimise the space in which it sits.

Collection Molo Reference GKS421800

2/4

Seat Options

3 Seats