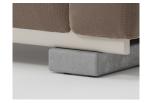

ne    |           |
| 307                             | 310        | 309                      | 308          |           |

Molo Bench 2 seater by Rodolfo Dordoni

This is an example of a modular sofa in its purest form. Its orthogonal geometry is based on a rectangular modularity design, which means it can be easily adapted to suit any situation and optimise the space in which it sits.

Each module can be taken apart and re-organised, creating new uses and configurations.

The design is aesthetically minimalistic with intentionally oversized pieces.

On the other hand, the decorative elements have conscientiously not been emphasised in order to give centre stage to the various combinations of fabric, colours and carefully selected details.





Seat Options

2 Seats

#### Legs Options





Teak

Concrete

#### Piping Options





No Piping

With Piping

Collection Molo Reference GKS421700

3/4

#### Materials

#### Fabric Heavy Load 100.000 Cycles, Heavy Load Resistant 1000 Decitex, Kettalize-It, Resist U.v. En-581-4, Easy Clean, Abrasion, Resistance 30.000 Cycles,

Aluminium

Quickdry

Antioxy, Heavy Load, Resistant En-1421, Kettalize-It, Anti-Scratch, Easy Clean, Flame Retardant M1, Eco Friendly Ecoembes Recycling Process

Teak Teak A-Grade, Eco Friendly Oeko-Tek

Concrete

#### Maintenance

Clean with mild soap using sponge or cloth. Be gentle while cleaning, do not scrub aggressively the fabric. Once cleaned please make sure you remove soap excess. In case of aggressive stains clean with diluted household bleach.
Clean stains promptly. The longer it remains, more diffi