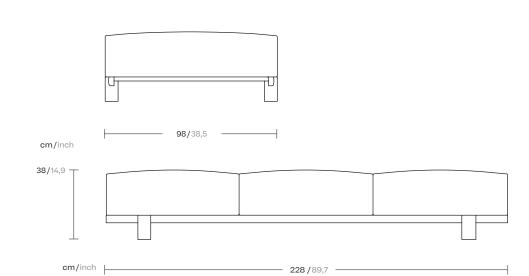

Molo Bench 3 seater by Rodolfo Dordoni

Collection Molo Reference GKS421800

1/4

This is an example of a modular sofa in its purest form. Its orthogonal geometry is based on a rectangular modularity design, which means it can be easily adapted to suit any situation and optimise the space in which it sits.

Collection Molo Reference GKS421800

2/4

Seat Options

3 Seats