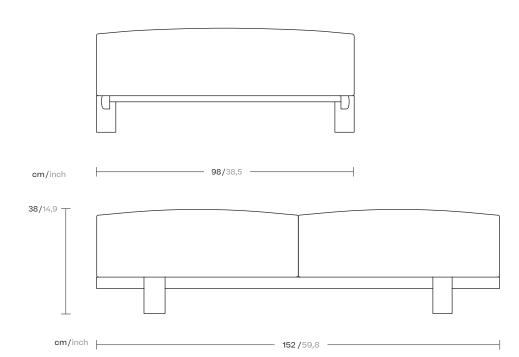

Seat Options

2 Seats

#### Piping Options

No Piping

With Piping

Collection Molo Reference GKS421700

3/4