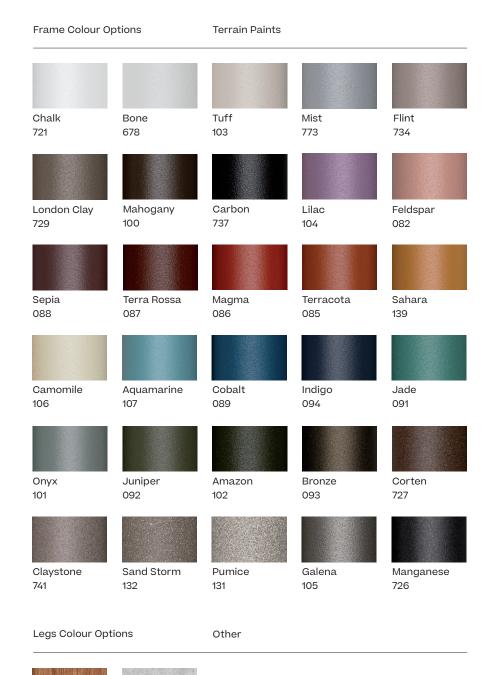

#### Frame Colour Options Terrain Paints Chalk Bone Tuff Mist Flint 678 103 773 734 721 London Clay Mahogany Carbon Lilac Feldspar 737 104 082 Sahara Sepia Terra Rossa Magma Terracota 088 087 086 085 Camomile Aquamarine Cobalt Indigo Jade 106 089 094 091 Onyx Juniper Amazon Bronze Corten 101 092 102 093 727 Claystone Sand Storm Pumice Galena Manganese 741 132 131 105 726 Legs Colour Options Other