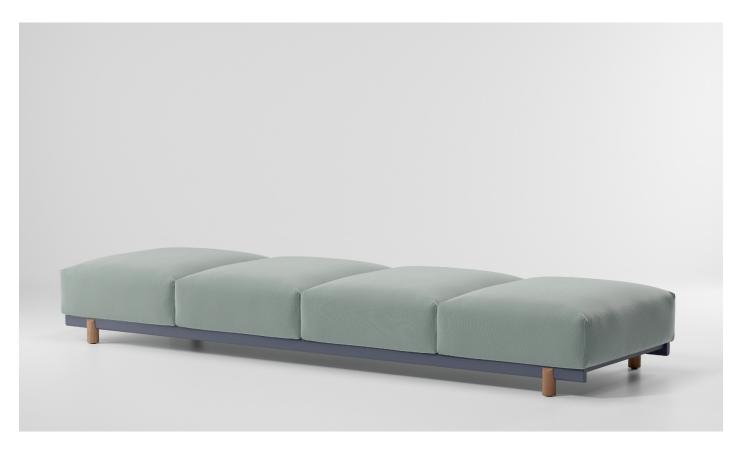

Molo
Bench 4 seater
by Rodolfo Dordoni

This is an example of a modular sofa in its purest form. Its orthogonal geometry is based on a rectangular modularity design, which means it can be easily adapted to suit any situation and optimise the space in which it sits.

Each module can be taken apart and re-organised, creating new uses and configurations.

The design is aesthetically minimalistic with intentionally oversized pieces.

On the other hand, the decorative elements have conscientiously not been emphasised in order to give centre stage to the various combinations of fabric, colours and carefully selected details.