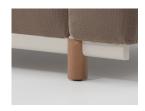

tone    |           |
| 307                             | 310        | 309                      | 308          |           |

Molo Bench 2 seater by Rodolfo Dordoni

This is an example of a modular sofa in its purest form. Its orthogonal geometry is based on a rectangular modularity design, which means it can be easily adapted to suit any situation and optimise the space in which it sits.

Each module can be taken apart and re-organised, creating new uses and configurations.

The design is aesthetically minimalistic with intentionally oversized pieces.

On the other hand, the decorative elements have conscientiously not been emphasised in order to give centre stage to the various combinations of fabric, colours and carefully selected details.





Seat Options

2 Seats

#### Legs Options





Teak

Concrete

#### Piping Options





No Piping

With Piping

Collection Molo Reference GKS421700

3/4

#### Materials

#### Fabric Heavy Load 100.000 Cycles, Heavy Load Resistant 1000 Decitex, Kettalize-It, Resist U.v. En-581-4, Easy Clean, Abrasion, Resistance 30.000 Cycles,

Aluminium

Quickdry

Antioxy, Heavy Load, Resistant En-1421, Kettalize-It, Anti-Scratch, Easy Clean, Flame Retardant M1, Eco Friendly Ecoembes Recycling Process

Teak Teak A-Grade, Eco Friendly Oeko-Tek

Concrete

#### Maintenance

Clean with mild soap using sponge or cloth. Be gentle while cleaning, do not scrub aggressively the fabric. Once cleaned please make sure you remove soap excess. In case of aggressive stains clean with diluted household bleach.
Clean stains promptly. The longer it remains, more dif