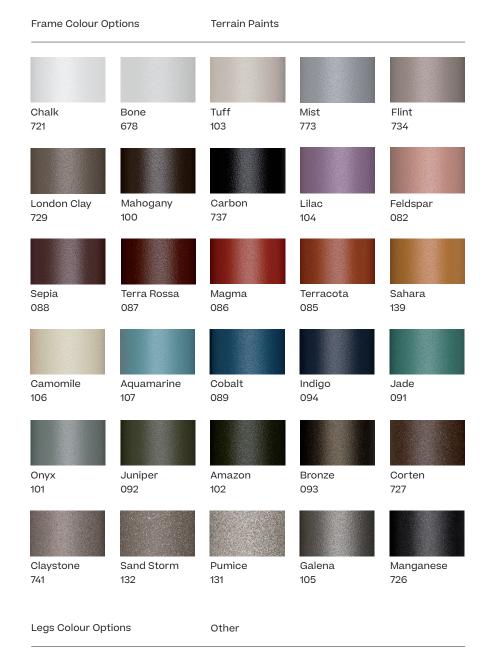

#### Frame Colour Options Terrain Paints Chalk Bone Tuff Mist Flint 678 103 773 734 721 London Clay Mahogany Carbon Lilac Feldspar 737 104 082 Sahara Sepia Terra Rossa Magma Terracota 088 087 086 085 Camomile Aquamarine Cobalt Indigo Jade 106 089 094 091 Onyx Juniper Amazon Bronze Corten 101 092 102 093 727 Claystone Sand Storm Pumice Galena Manganese 741 132 131 105 726 Legs Colour Options Other