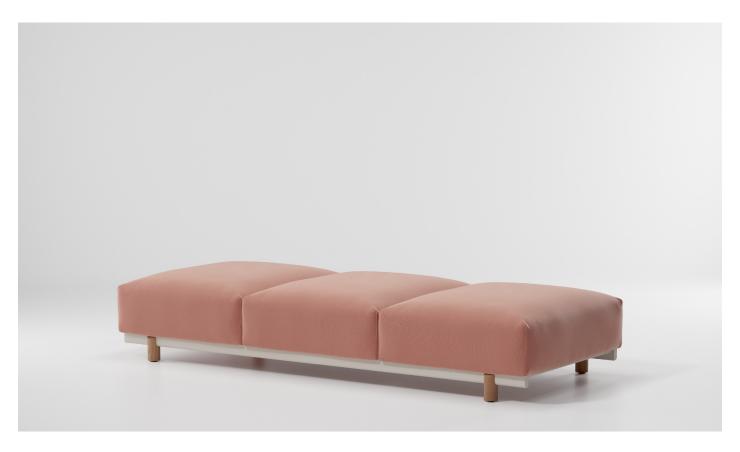

Molo Bench 3 seater by Rodolfo Dordoni

Collection Molo Reference GKS421800

1/4

This is an example of a modular sofa in its purest form. Its orthogonal geometry is based on a rectangular modularity design, which means it can be easily adapted to suit any situation and optimise the space in which it sits.

Each module can be taken apart and re-organised, creating new uses and configurations.

The design is aesthetically minimalistic with intentionally oversized pieces.

On the other hand, the decorative elements have conscientiously not been emphasised in order to give centre stage to the various combinations of fabric, colours and carefully selected details.