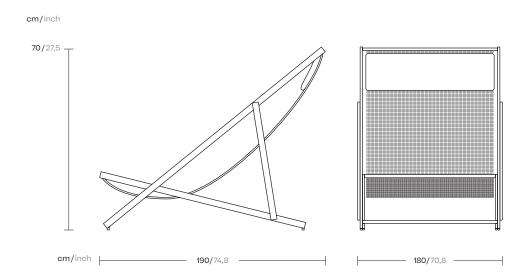

Designer Kettal Studio Collection Landscape Reference KS9401700

3/3

Other Characteristics

Folding