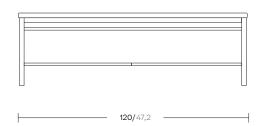

# Triconfort 1950 Centre table by Kettal Studio

## kettal

1/3

The 1950 collection combines the art of forging with 21st century technology. Once fashioned from heavy iron, the pieces are now ingeniously crafted from aluminum, a much lighter and weather-resistant material. Like any good design, their aesthetics respond to their structure. An evocation of the special triangulated constructions from which engineers and architects developed most of their civil works during the second half of the 19th century.







2/3

## Materials

Aluminium Antioxy, Heavy Load, Resistant En-1421, Kettalize-It, Anti-Scratch, Easy Clean, Flame Retardant M1, Eco Friendly **Ecoembes Recycling Process** 

Light, Strong, Antioxy, Heavy Load, Resistant En-1421, Anti-Scratch, Easy Clean, Flame Retardant M1, Eco Friendly

## Maintenance

Clean with mild soap using sponge or cloth. Be gentle while cleaning, do not scrub aggressively the fabric. Once cleaned please make sure you remove soap excess. In case of aggressive stains clean with diluted household bleach.

Clean stains promptly. The longer it remains, more difficult will be to remove.

Once cleaned the fabric steam iron the fabric. Just use steam, be carefull NOT placeing the iron directly in the fabric it will get damage.

### Legs & Top Colour Options Terrain P