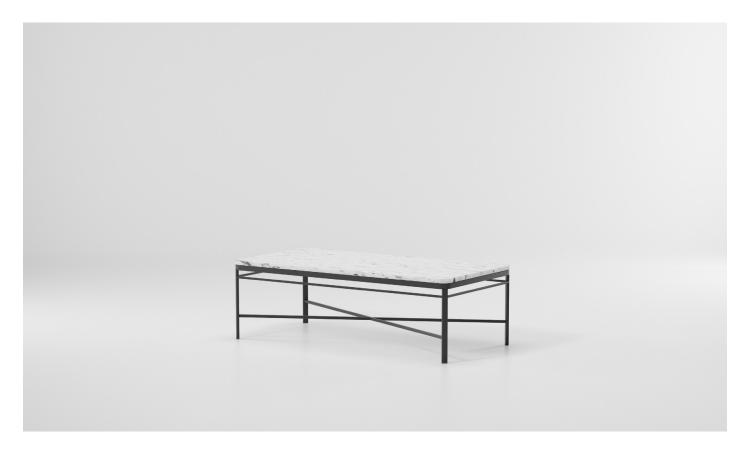

# Triconfort 1950 Centre table by Kettal Studio

## kettal

1/3

The 1950 collection combines the art of forging with 21st century technology. Once fashioned from heavy iron, the pieces are now ingeniously crafted from aluminum, a much lighter and weather-resistant material. Like any good design, their aesthetics respond to their structure. An evocation of the special triangulated constructions from which engineers and architects developed most of their civil works during the second half of the 19th century.