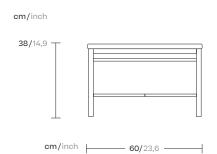

# Triconfort 1950 Centre table by Kettal Studio

## kettal

1/3

The 1950 collection combines the art of forging with 21st century technology. Once fashioned from heavy iron, the pieces are now ingeniously crafted from aluminum, a much lighter and weather-resistant material. Like any good design, their aesthetics respond to their structure. An evocation of the special triangulated constructions from which engineers and architects developed most of their civil works during the second half of the 19th century.







2/3

## Materials

Aluminium Antioxy, Heavy Load, Resistant En-1421, Kettalize-It, Anti-Scratch, Easy Clean, Flame Retardant M1, Eco Friendly **Ecoembes Recycling Process** 

Light, Strong, Antioxy, Heavy Load, Resistant En-1421, Anti-Scratch, Easy Clean, Flame Retardant M1, Eco Friendly

## Maintenance

Clean with mild soap using sponge or cloth. Be gentle while cleaning, do not scrub aggressively the fabric. Once cleaned please make sure you remove soap excess. In case of aggressive stains clean with diluted household bleach.

Clean stains promptly. The longer it remains, more difficult will be to remove.

Once cleaned the fabric steam iron the fabric. Just use steam, be carefull NOT placeing the iron directly in the fabric it will get damage.

### Legs & Top Colour Options Terrain