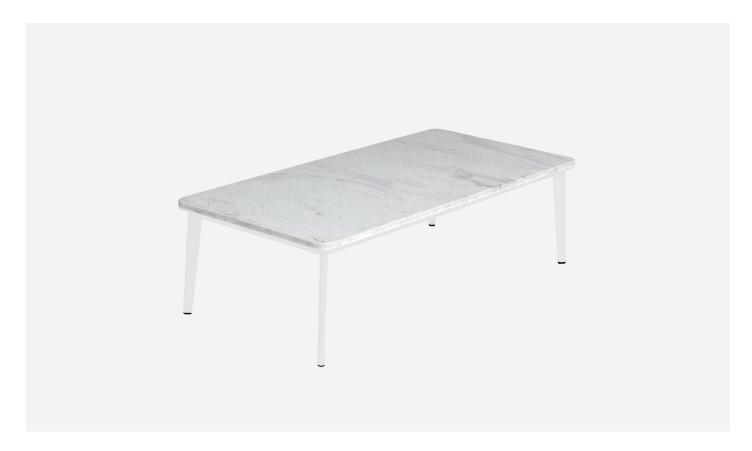

Riba Centre table by Kettal Studio

# kettal

1/3

This collection mixes ancestral techniques such as the braiding of natural fibres with aluminium, a material that had its heyday in the fifties. Now, the metal frame replaces traditional wood, while natural fibre has been replaced with a synthetic material in order to provide greater weather resistance.

#### Materials

Aluminium Antioxy, Heavy Load, Resistant En-1421, Kettalize-It, Anti-Scratch, Easy Clean, Flame Retardant M1, Eco Friendly Ecoembes Recy-cling Process

Marble Light, Strong, Antioxy, Heavy Load, Resistant En-1421, Anti-Scratch, Easy Clean, Flame Retardant M1, Eco Friendly