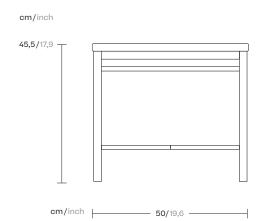

Triconfort 1950 Side table by Kettal Studio

# kettal

1/3

The 1950 collection combines the art of forging with 21st century technology. Once fashioned from heavy iron, the pieces are now ingeniously crafted from aluminum, a much lighter and weather-resistant material. Like any good design, their aesthetics respond to their structure. An evocation of the special triangulated constructions from which engineers and architects developed most of their civil works during the second half of the 19th century.