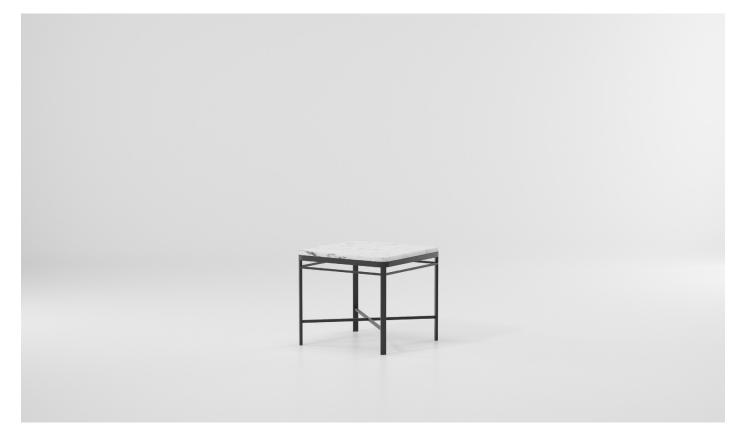

Triconfort 1950 Side table by Kettal Studio

# kettal

1/3

The 1950 collection combines the art of forging with 21st century technology. Once fashioned from heavy iron, the pieces are now ingeniously crafted from aluminum, a much lighter and weather-resistant material. Like any good design, their aesthetics respond to their structure. An evocation of the special triangulated constructions from which engineers and architects developed most of their civil works during the second half of the 19th century.