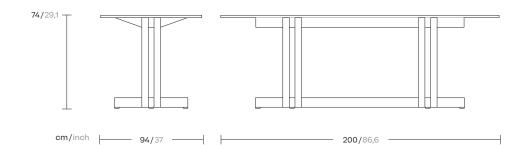

Altar Dining table 220 x 94, by Miguel Milá

The beauty of logic and common sense understands neither time nor trend.

cm/inch