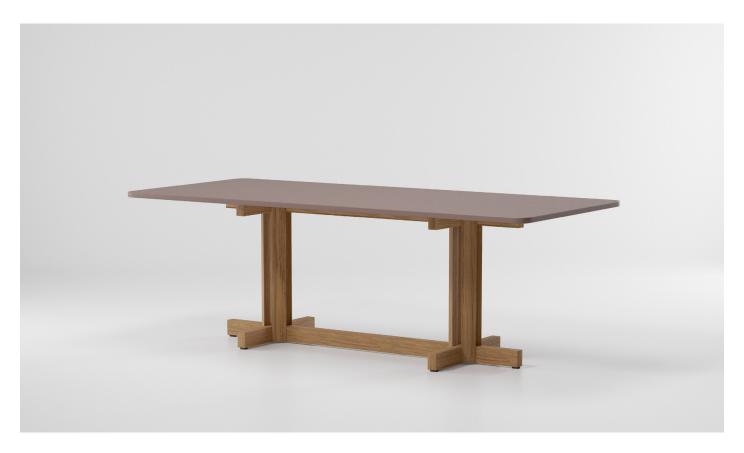

Altar Dining table 220 x 94, by Miguel Milá

As if he were a master craftsman, Miguel Milá designed this piecebasedontheartofsimplicityandefficiency. Its shape hides its complexity, but at the same time reveals the wood's own character, giving it life and prominence. Its constructive logic makes it strong enough in terms of structure, but formally a beautiful piece.