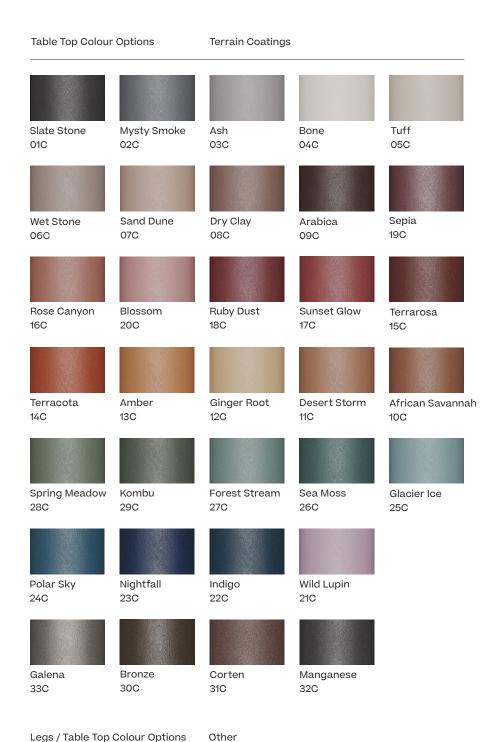

Legs Colour

Other

Teak

Vieques
Dining table
8 guests teak
by Patricia Urquiola

Collection Vieques Reference KS4102600

1/3

Kettal Vieques is a collection characterised by the combination of an aluminium frame with a new and revolutionary three-dimensional fabric, Nido d'Ape, with exceptional technical features, created especially for this collection and exclusively for Kettal.

Legs Colour

Other

Teak

Vieques
Dining High Table
6 Guests 160 Alu Legs
by Patricia Urquiola

1/2

Kettal Vieques is a collection characterised by the combination of an aluminium frame with a new and revolutionary three-dimensional fabric, Nido d'Ape, with exceptional technical features, created especially for this collection and exclusively for Kettal.

Other

Legs / Table Top Colour Options

Teak

Vieques
Dining High Table
8 Guests 210 Teak Legs
by Patricia Urquiola

Collection Vieques Reference KS4103200

1/2

Kettal Vieques is a collection characterised by the combination of an aluminium frame with a new and revolutionary three-dimensional fabric, Nido d'Ape, with exceptional technical features, created especially for this collection and exclusively for Kettal.

Other

Legs / Table Top Colour Options

Teak

Vieques
Dining table
10 guests teak
by Patricia Urquiola

Collection Vieques Reference KS4102800

1/3

Kettal Vieques is a collection characterised by the combination of an aluminium frame with a new and revolutionary three-dimensional fabric, Nido d'Ape, with exceptional technical features, created especially for this collection and exclusively for Kettal.

Legs Colour

Other

Teak