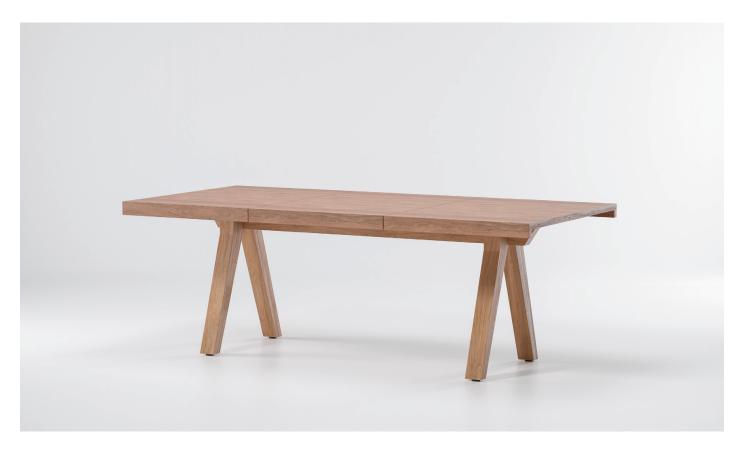

# Dining table 6 guests teak

Designer Patricia Urquiola Collection Vieques Reference KS4102400

3/3

Other Characteristics

ļ

Adjustable legs

h

Underporch

Legs Colour

Other

Teak

Vieques
Dining table
8 guests teak
by Patricia Urquiola

Collection Vieques Reference KS4102600

1/3

Kettal Vieques is a collection characterised by the combination of an aluminium frame with a new and revolutionary three-dimensional fabric, Nido d'Ape, with exceptional technical features, created especially for this collection and exclusively for Kettal.