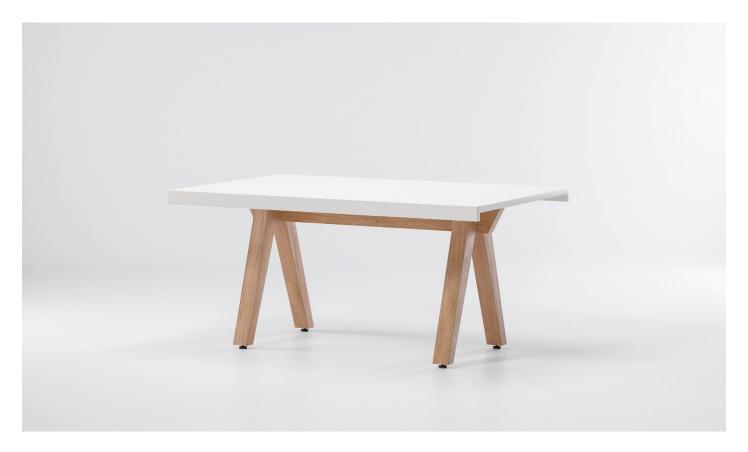

Vieques
Dining table
6 guests teak
by Patricia Urquiola

Collection Vieques Reference KS4102400

1/3

Kettal Vieques is a collection characterised by the combination of an aluminium frame with a new and revolutionary three-dimensional fabric, Nido d'Ape, with exceptional technical features, created especially for this collection and exclusively for Kettal.

# Dining table 6 guests teak

Designer Patricia Urquiola Collection Vieques Reference KS4102400

3/3

Other Characteristics

ļ

Adjustable legs

h

Underporch