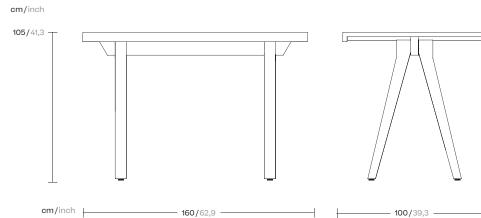

Legs Colour

Other

Teak

Vieques
Dining High Table
6 Guests 160 Alu Legs
by Patricia Urquiola

1/2

Kettal Vieques is a collection characterised by the combination of an aluminium frame with a new and revolutionary three-dimensional fabric, Nido d'Ape, with exceptional technical features, created especially for this collection and exclusively for Kettal.

Collection Viegues Reference KS4103000

2/2