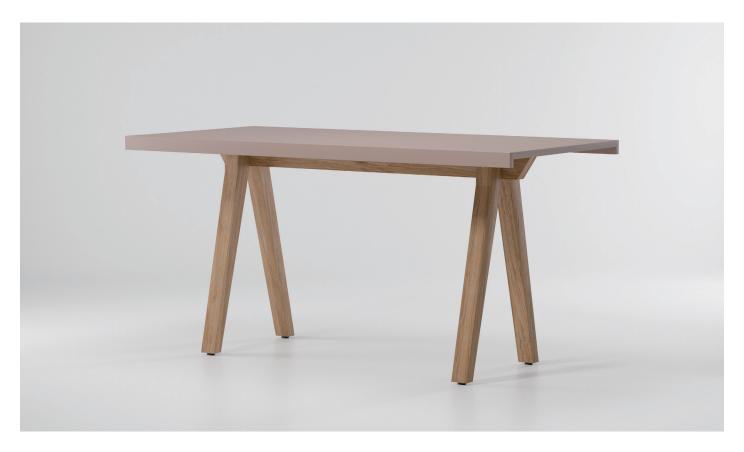

Vieques
Dining table
6 guests teak
by Patricia Urquiola

Collection Vieques Reference KS4102400

1/3

Kettal Vieques is a collection characterised by the combination of an aluminium frame with a new and revolutionary three-dimensional fabric, Nido d'Ape, with exceptional technical features, created especially for this collection and exclusively for Kettal.