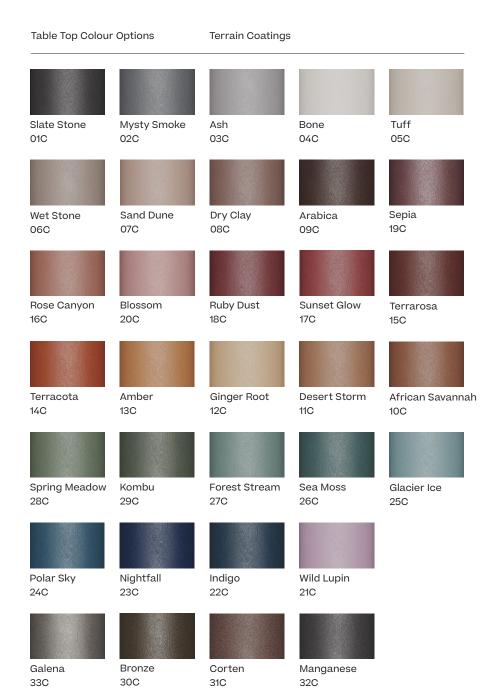

Other

Legs / Table Top Colour Options

Teak

Vieques
Dining High Table
8 Guests 210 Teak Legs
by Patricia Urquiola

Collection Vieques Reference KS4103200

1/2

Kettal Vieques is a collection characterised by the combination of an aluminium frame with a new and revolutionary three-dimensional fabric, Nido d'Ape, with exceptional technical features, created especially for this collection and exclusively for Kettal.

Other

Legs / Table Top Colour Options

Teak

Vieques
Dining table
10 guests teak
by Patricia Urquiola

Collection Vieques Reference KS4102800

1/3

Kettal Vieques is a collection characterised by the combination of an aluminium frame with a new and revolutionary three-dimensional fabric, Nido d'Ape, with exceptional technical features, created especially for this collection and exclusively for Kettal.

Legs Colour

Other

Teak