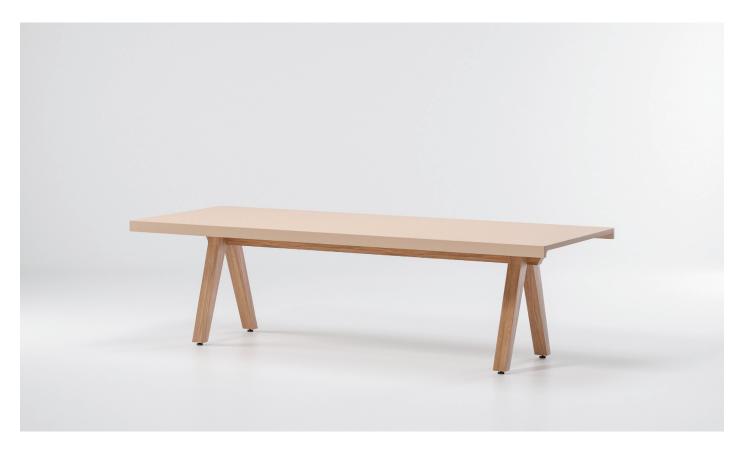

Vieques
Dining table
6 guests teak
by Patricia Urquiola

Collection Vieques Reference KS4102400

1/3

Kettal Vieques is a collection characterised by the combination of an aluminium frame with a new and revolutionary three-dimensional fabric, Nido d'Ape, with exceptional technical features, created especially for this collection and exclusively for Kettal.

Legs Colour

Other

Teak

Vieques
Dining table
8 guests teak
by Patricia Urquiola

Collection Vieques Reference KS4102600

1/3

Kettal Vieques is a collection characterised by the combination of an aluminium frame with a new and revolutionary three-dimensional fabric, Nido d'Ape, with exceptional technical features, created especially for this collection and exclusively for Kettal.

Legs Colour

Other

Teak

Vieques
Dining High Table
6 Guests 160 Alu Legs
by Patricia Urquiola

1/2

Kettal Vieques is a collection characterised by the combination of an aluminium frame with a new and revolutionary three-dimensional fabric, Nido d'Ape, with exceptional technical features, created especially for this collection and exclusively for Kettal.

Other

Legs / Table Top Colour Options

Teak

Vieques
Dining High Table
8 Guests 210 Teak Legs
by Patricia Urquiola

Collection Vieques Reference KS4103200

1/2

Kettal Vieques is a collection characterised by the combination of an aluminium frame with a new and revolutionary three-dimensional fabric, Nido d'Ape, with exceptional technical features, created especially for this collection and exclusively for Kettal.

Teak

Vieques
Dining High Table
10 Guests 270 Alu Legs
by Patricia Urquiola

Collection Vieques Reference KS4103400

1/2

Kettal Vieques is a collection characterised by the combination of an aluminium frame with a new and revolutionary three-dimensional fabric, Nido d'Ape, with exceptional technical features, created especially for this collection and exclusively for Kettal.

Other

Legs / Table Top Colour Options

Teak

Vieques
Dining table
10 guests teak
by Patricia Urquiola

Collection Vieques Reference KS4102800

1/3

Kettal Vieques is a collection characterised by the combination of an aluminium frame with a new and revolutionary three-dimensional fabric, Nido d'Ape, with exceptional technical features, created especially for this collection and exclusively for Kettal.