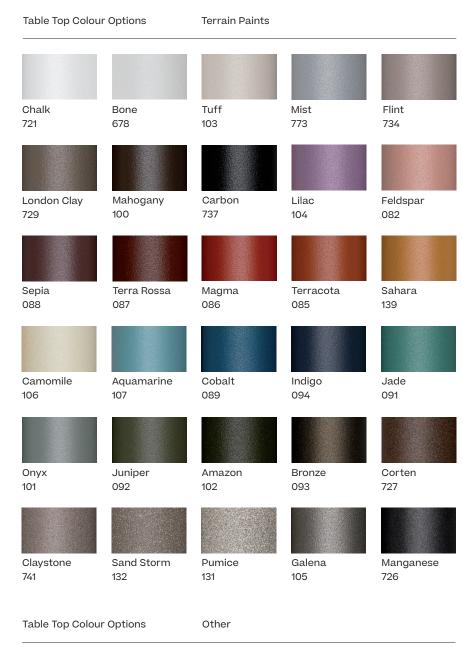

Other

Legs / Table Top Colour Options

Teak

Vieques
Dining High Table
8 Guests 210 Teak Legs
by Patricia Urquiola

Collection Vieques Reference KS4103200

1/2

Kettal Vieques is a collection characterised by the combination of an aluminium frame with a new and revolutionary three-dimensional fabric, Nido d'Ape, with exceptional technical features, created especially for this collection and exclusively for Kettal.

Other

Legs / Table Top Colour Options

Teak

Vieques
Dining table
10 guests teak
by Patricia Urquiola

Collection Vieques Reference KS4102800

1/3

Kettal Vieques is a collection characterised by the combination of an aluminium frame with a new and revolutionary three-dimensional fabric, Nido d'Ape, with exceptional technical features, created especially for this collection and exclusively for Kettal.

Legs Colour

Other

Teak