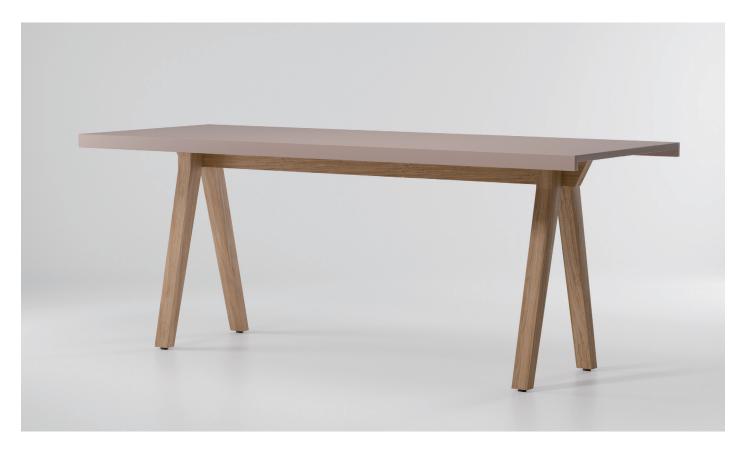

Vieques
Dining table
6 guests teak
by Patricia Urquiola

Collection Vieques Reference KS4102400

1/3

Kettal Vieques is a collection characterised by the combination of an aluminium frame with a new and revolutionary three-dimensional fabric, Nido d'Ape, with exceptional technical features, created especially for this collection and exclusively for Kettal.

# Dining table 6 guests teak

Designer Patricia Urquiola Collection Vieques Reference KS4102400

3/3

Other Characteristics

ļ

Adjustable legs

h

Underporch