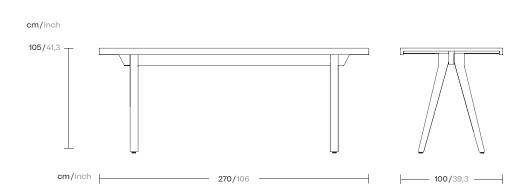

Vieques
Dining table
6 guests teak
by Patricia Urquiola

Collection Vieques Reference KS4102400

1/3

Kettal Vieques is a collection characterised by the combination of an aluminium frame with a new and revolutionary three-dimensional fabric, Nido d'Ape, with exceptional technical features, created especially for this collection and exclusively for Kettal.

# Dining table 6 guests teak

Designer Patricia Urquiola Collection Vieques Reference KS4102400

3/3

Other Characteristics

ļ

Adjustable legs

h

Underporch