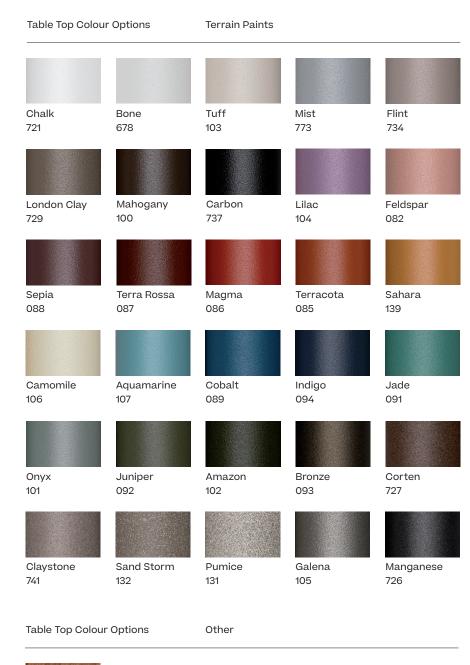

Legs Colour

Other

Teak

Vieques
Dining table
8 guests teak
by Patricia Urquiola

Collection Vieques Reference KS4102600

1/3

Kettal Vieques is a collection characterised by the combination of an aluminium frame with a new and revolutionary three-dimensional fabric, Nido d'Ape, with exceptional technical features, created especially for this collection and exclusively for Kettal.

Other

Legs / Table Top Colour Options

Teak

Vieques
Dining High Table
8 Guests 210 Teak Legs
by Patricia Urquiola

Collection Vieques Reference KS4103200

1/2

Kettal Vieques is a collection characterised by the combination of an aluminium frame with a new and revolutionary three-dimensional fabric, Nido d'Ape, with exceptional technical features, created especially for this collection and exclusively for Kettal.

Other

Legs / Table Top Colour Options

Teak

Vieques
Dining table
10 guests teak
by Patricia Urquiola

Collection Vieques Reference KS4102800

1/3

Kettal Vieques is a collection characterised by the combination of an aluminium frame with a new and revolutionary three-dimensional fabric, Nido d'Ape, with exceptional technical features, created especially for this collection and exclusively for Kettal.

Legs Colour

Other

Teak