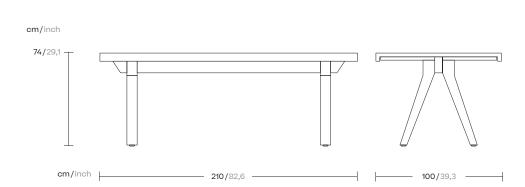

# Dining table 6 guests teak

Designer Patricia Urquiola Collection Vieques Reference KS4102400

3/3

Other Characteristics

ļ

Adjustable legs

h

Underporch

Legs Colour

Other

Teak

Vieques
Dining table
8 guests teak
by Patricia Urquiola

Collection Vieques Reference KS4102600

1/3

Kettal Vieques is a collection characterised by the combination of an aluminium frame with a new and revolutionary three-dimensional fabric, Nido d'Ape, with exceptional technical features, created especially for this collection and exclusively for Kettal.