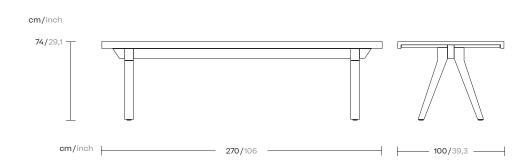

Vieques
Dining table
6 guests teak
by Patricia Urquiola

Collection Vieques Reference KS4102400

1/3

Kettal Vieques is a collection characterised by the combination of an aluminium frame with a new and revolutionary three-dimensional fabric, Nido d'Ape, with exceptional technical features, created especially for this collection and exclusively for Kettal.

Legs Colour

Other

Teak

Vieques
Dining table
8 guests teak
by Patricia Urquiola

Collection Vieques Reference KS4102600

1/3

Kettal Vieques is a collection characterised by the combination of an aluminium frame with a new and revolutionary three-dimensional fabric, Nido d'Ape, with exceptional technical features, created especially for this collection and exclusively for Kettal.

Legs Colour

Other

Teak

Vieques
Dining High Table
6 Guests 160 Alu Legs
by Patricia Urquiola

1/2

Kettal Vieques is a collection characterised by the combination of an aluminium frame with a new and revolutionary three-dimensional fabric, Nido d'Ape, with exceptional technical features, created especially for this collection and exclusively for Kettal.

Other

Legs / Table Top Colour Options

Teak

Vieques
Dining High Table
8 Guests 210 Teak Legs
by Patricia Urquiola

Collection Vieques Reference KS4103200

1/2

Kettal Vieques is a collection characterised by the combination of an aluminium frame with a new and revolutionary three-dimensional fabric, Nido d'Ape, with exceptional technical features, created especially for this collection and exclusively for Kettal.

Teak

Vieques
Dining High Table
10 Guests 270 Alu Legs
by Patricia Urquiola

Collection Vieques Reference KS4103400

1/2

Kettal Vieques is a collection characterised by the combination of an aluminium frame with a new and revolutionary three-dimensional fabric, Nido d'Ape, with exceptional technical features, created especially for this collection and exclusively for Kettal.

Other

Legs / Table Top Colour Options

Teak

Vieques
Dining table
10 guests teak
by Patricia Urquiola

Collection Vieques Reference KS4102800

1/3

Kettal Vieques is a collection characterised by the combination of an aluminium frame with a new and revolutionary three-dimensional fabric, Nido d'Ape, with exceptional technical features, created especially for this collection and exclusively for Kettal.