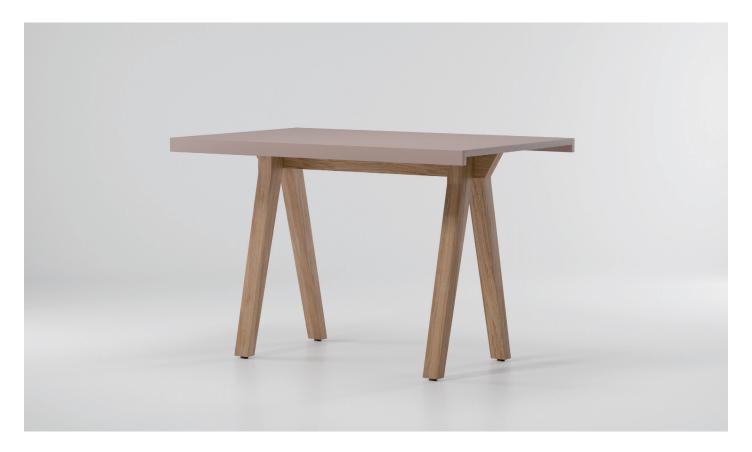

Legs Colour

Other

Teak

Vieques
Dining High Table
6 Guests 160 Alu Legs
by Patricia Urquiola

1/2

Kettal Vieques is a collection characterised by the combination of an aluminium frame with a new and revolutionary three-dimensional fabric, Nido d'Ape, with exceptional technical features, created especially for this collection and exclusively for Kettal.

Collection Viegues Reference KS4103000

2/2