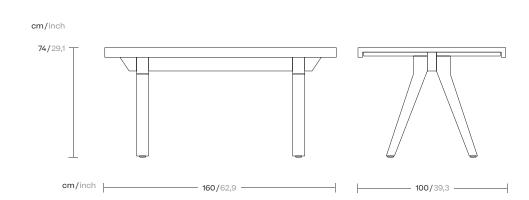

Vieques
Dining table
6 guests teak
by Patricia Urquiola

Collection Vieques Reference KS4102400

1/3

Kettal Vieques is a collection characterised by the combination of an aluminium frame with a new and revolutionary three-dimensional fabric, Nido d'Ape, with exceptional technical features, created especially for this collection and exclusively for Kettal.

# Dining table 6 guests teak

Designer Patricia Urquiola Collection Vieques Reference KS4102400

3/3

Other Characteristics

ļ

Adjustable legs

h

Underporch